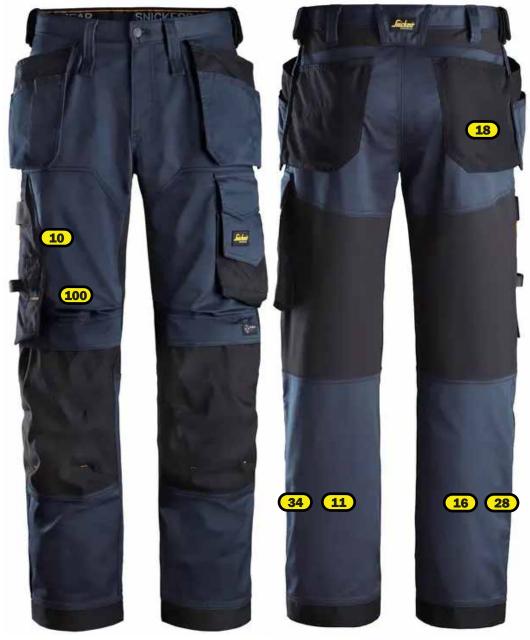

## **Logo Placements** 6251 AW, Stretch Trousers + HP

## Recommended logo placements Heat seal & Embroidery

- 10 Right leg, in middle of tigh, maximum size 80x100 mm
- Rear side of left leg (calf), centered between knee and lowest point of the trousers
- Rear side of right leg (calf), centered between knee and lowest point of the trousers
- 28 Rear side of right leg, centered between knee and lowest point of the trousers
- Rear side of left leg,centered between knee and lowest point of the trousers
- 100 Right leg, centered in area above knee pocket, maximum size 120x60 mm

## **Heat seal**

18 Centred at right hip-pocket, maximum size 120x120 mm

Placement 28 and 34 maximum size, for embroidery 250x80 mm and for heat seal 300x200 mm Placement 11 and 16 maximum size, for embroidery 250x80 mm and for heat seal 280x200 mm