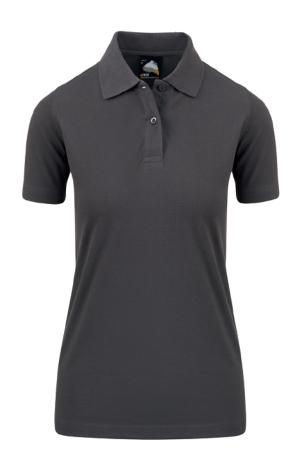

# **LADIES RAVEN POLOSHIRT**

STYLE: 1136

SIZES: 8 - 22

FABRIC: 50% Polyester / 50% Cotton

WEIGHT: 220gsm

#### **FEATURES & BENEFITS**

- High quality classic poloshirt
- Plain knitted collar and well padded, taped neckline for comfort
- Half moon yoke at neck for increased strength
- Hemmed sleeve ends
- Self-coloured placket, with matching pearlised buttons
- Triple stitched on all main seams for ultimate strength