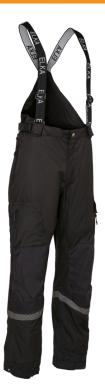

## Working Xtreme Stretch Combi Trousers

### ART. 182401

- Taped seams
- Adjustable waist with hook & loop
- Cordura® reinforcement on knee pocket
- Adjustable legs with elastic and press buttons
- Detachable braces and back piece
- Polyamide reinforcements at the back and leg opening
- Belt loops and key loop
- Vertical pockets with coated zippers
- Left side pocket with zipper and flap
- Tool pocket in durable fabric
- Legs with zipper
- Segmented black LOXY® reflective tape

| Size                        | XS -5XL                            |
|-----------------------------|------------------------------------|
| Water column main<br>fabric | > 20.000 mm H <sub>2</sub> O       |
| Breathability               | > 5.000 g/m²/24h                   |
| Material                    | TWS 75D ELKA TECH MEMBRANE         |
| Composition                 | 100% polyester. 75D twill. 190g/m2 |