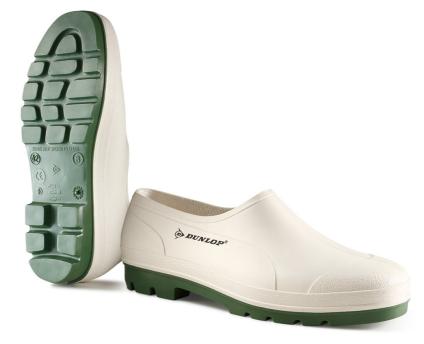

## WELLIE SHOE WHITE 04 (B370411)

Easy-on and easy-off wellie shoe for food areas. Resistant against minerals, animal and plant oils, fats, disinfectants and various chemicals including low-concentration acids, bases and fertilisers.

- Waterproof to give protection in wet conditions
- Oil resistant, SRA rated outsole for perfect grip
- Slip resistant to assure safe working conditions
- No steel components
- Non-safety
- EN ISO 20347:2012 Personal protective equipment. Occupational footwear OB FO CI SRA