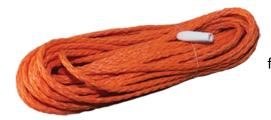

<u>30mtr 8mm Braided Floating Heaving line – SKI08OC</u> A 30mtr length of 8mm Braided Orange Polyethylene floating safety line c/w plastic hook