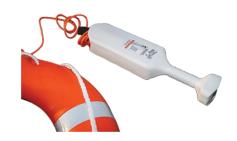

#### **Encapsulated Floating Line Holder**

A tough plastic UV resistant rope holder that fits neatly into internal diameter of the LifeBuoys. Makes it very easy to dispense the lifebuoy without the rope twisting and tangling.