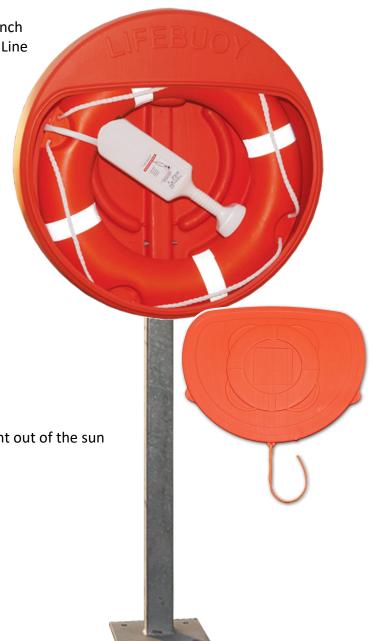

### Life Buoy Cabinet

Life Buoy Cabinet can store both the 30 inch and 24 inch round Lifebuoy Rings with the Encapsulated Floating Line Holder.

The Cabinet can be supplied with a removable lid. This protects the lifesaving equipment against vandalism, theft and the elements.

#### Galvanised Mounting Poles:

1.5m Pole with base plate mounted for installation

Order Code: LBC-P15

Base plate size 200mm x 200mm

Weight: 8.25kg

2m Pole for below surface mounting

Order Code: LBC-P20

Weight: 8.25kg

#### Life Buoys

2 different sizes to suit the encapsulating floating line holders.

\*Solas approved

72cm (30") - LB30\* -2.5kg

57cm (24") - LB24 -1.5kg