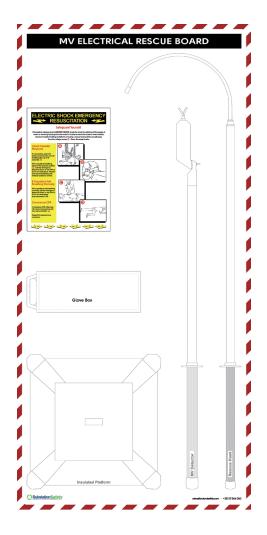

## SS-ERB-MV ELECTRICAL RESCUE KIT

## The SS-ERB-MV Medium Voltage Electrical Rescue Kit includes:

- 1. CPR Sign
- **2.** SGP Glove Storage Box
- **3.** SG-30 T10 Class 3 Sofamel Dielectric Gloves
- **4.** ST-45 45kV Insulated Stool

- **5.** VT-5/36-P Sofamel Analogic MV Detector with Operating Pole Optical
- **6.** Sofamel BS-45 Rescue Pole 1.75 m 45kV and brackets