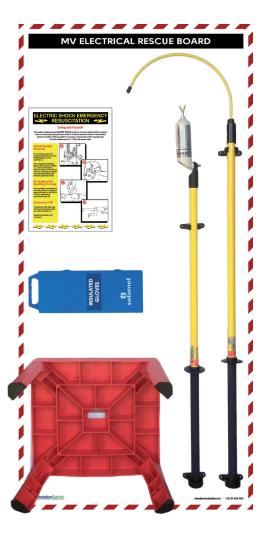

## SS-ERB-MV ELECTRICAL RESCUE KIT

## The SS-ERB-MV Medium Voltage Electrical Rescue Kit includes:

- 1. CPR Sign
- **2.** SGP Glove Storage Box
- **3.** SG-30 T10 Class 3 Sofamel Dielectric Gloves
- **4.** ST-45 45kV Insulated Stool

- **5.** VT-5/36-P Sofamel Analogic MV Detector with Operating Pole Optical
- **6.** Sofamel BS-45 Rescue Pole 1.75 m 45kV and brackets