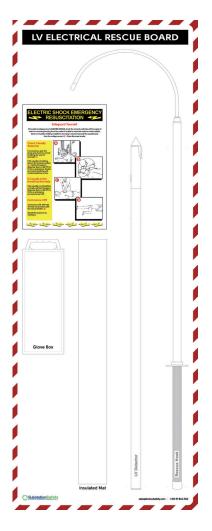

## SS-ERB-LV ELECTRICAL RESCUE KIT

## The SS-ERB-LV Low Voltage Electrical Rescue Kit includes:

- 1. CPR Sign
- **2.** SGP Glove Storage Box
- **3.** SG-50 T10 Class 0 Sofamel Dielectric Gloves
- **4.** F/G Rod and Phase Check LV Detector
- **5.** DEK3-H-1 Class 3 Insulating Matting working voltage up to 26kV
- **6.** Sofamel BS-45 Rescue Pole 1.75 m 45kV and brackets

We can also design and supply customised wall mounted or cabinet style LV and MV Electrical Rescue Kits. These kits can be tailored at time of order to your specific requirements and can include your company logo if necessary. All components are supplied to relevant IEC Standards. All boards include a 'shadow board effect' indicating the location of each safety device.