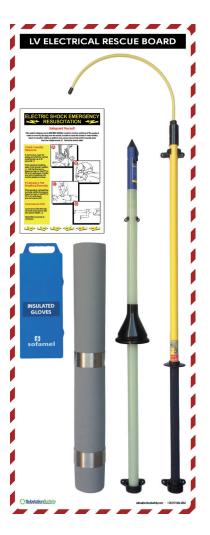

## SS-ERB-LV ELECTRICAL RESCUE KIT

## The SS-ERB-LV Low Voltage Electrical Rescue Kit includes:

- 1. CPR Sign
- **2.** SGP Glove Storage Box
- **3.** SG-50 T10 Class 0 Sofamel Dielectric Gloves
- **4.** F/G Rod and Phase Check LV Detector
- **5.** DEK3-H-1 Class 3 Insulating Matting working voltage up to 26kV
- **6.** Sofamel BS-45 Rescue Pole 1.75 m 45kV and brackets

We can also design and supply customised wall mounted or cabinet style LV and MV Electrical Rescue Kits. These kits can be tailored at time of order to your specific requirements and can include your company logo if necessary. All components are supplied to relevant IEC Standards. All boards include a 'shadow board effect' indicating the location of each safety device.