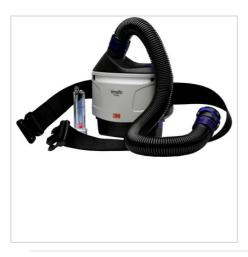

## 3M<sup>™</sup> Versaflo<sup>™</sup> Powered Air Respirator Starter Kit, TR-315E+

3M Catalogue #: TR-315E+, 3M Stock No: 7100098908, Your Catalogue #: Manage

Make To Order

- Simple starter kit with all the component parts to get you up and running. Simply add the headtop required
- Easy to use, versatile respiratory protection against dusts, mists, fumes and other particulate hazards
- Kit includes Turbo Unit TR-302E+, particulate filter, pre-filter, high-capacity battery, battery charger, length-adjusting breathing tube, air flow indicator, standard belt and spark arrestor
- Compatible headtop required
- Intelligent lithium ion battery quickly charges, has no memory effect and incorporates useful charge indicator
- Electronic audible and visual low air flow and low battery alarms as well as battery charge indicator /particulate filter loading status indicators and airflow indicator