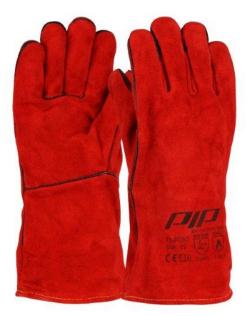

### PIP<sup>®</sup> COW LEATHER WELDER GLOVE

- Cow leather construction provides comfort, durability, excellentabrasion resistance and breathability
- 15 cm leather cuff
- Reinforced seams provide additional strength
- Extremely effective against mechanical and thermal risks
- Lined in cotton provides comfor

### **Technical Data**

| Color                | Red          |
|----------------------|--------------|
| Sizes Available      | 10           |
| Packaging            |              |
| Packed               | 72 Pair/Case |
| Case Dimensions (cm) |              |
| Case Weight (kg)     | 0.00         |
| Country of Origin    | China        |
| Liner Material       |              |
| Lining               |              |
| Weight               |              |
| Cuff                 |              |
| Length               |              |
| Construction         |              |
| Certifications       |              |