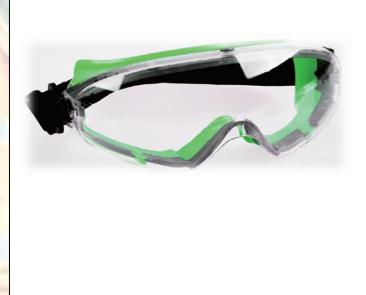

## GREEN DEVIL 4631 PREMIUM GOGGLE

DIN EN 166 : 2001,DIN EN 170 : 2002 2C-1.2 GD 1 F – 166 3 F CE

CODE: EYGDPSG UOM: 20 PCS P/CTN

A Single view goggle with wrap – around lens with side shields. Soft PVC frame providing a comfortable fit during periods of extended usage.

- Single View wraparound lens.
- Anti Fog.
- Anti Scratch.
- UV Protection.
- Adjustable Headband.
- Reusable & Durable.
- Clean with Suitable detergent after each use.
- Inspect Regularly to ensure the seal, headband and lens are in good condition.
- If any component is damaged: replace the google immediately.