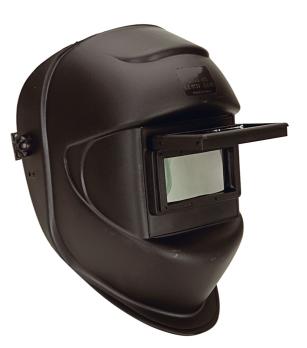

## **CLIMAX CPA WELDING SHIELD**

Product Code:

CX405CPA

| Selling |     | 1.  |
|---------|-----|-----|
| Selling | 001 | VI. |

Each

Pack Size:

1

The Climax head-type welding shield model 405-CPA is designed to provide effective protection against radiation emitted during welding processes, as well as any incandescent particles that may be released during such processes.

- EN 169 CE
- EN 175 CE Material: Polypropylene
- Welding glass measurements:
- 105 x 50 mm 108 x 51 mm
- 110 x 55 mm
- 110 x 50 mm
- 110 x 60 mm
- Shade: 9 13
- Harness size: 52 61 cm
- Adjustable glass filter plate