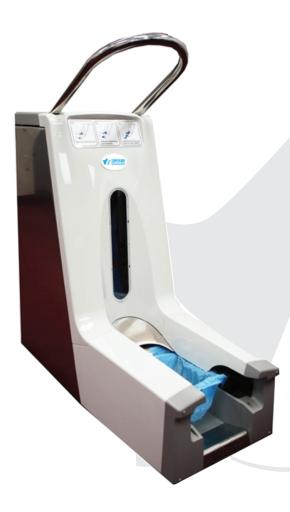

### Description

The large automatic shoe cover dispenser is designed for high volume areas where safety, efficiency and compliance are critical. Manufactured from stainless steel and high-impact ABS plastic.

#### **Features**

- High volume capacity (up to 110 pairs of shoe covers)
- Hands free operation
- Increased application speed
- Improved worker safety and compliance
- Easy to clean
- Requires no electricity

#### **Physical Characteristics**

| Material: | Stainless steel and high-impact<br>ABS plastic     |
|-----------|----------------------------------------------------|
| Capacity: | Two shoe cover refill bundles<br>(up to 110 pairs) |
| Other:    | Heavy-duty handle attached directly to frame       |